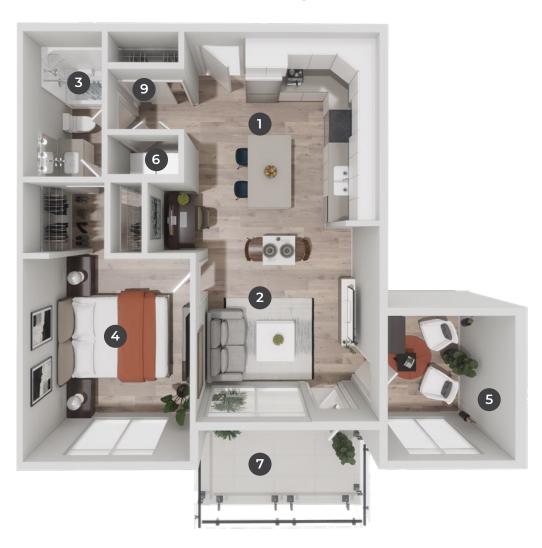

## HUDSON

1 BEDROOM, 1 BATHROOM+DEN

723-790 sq. ft.

#### **Room Dimensions**

| Kitchen/Dining | 12' 5" x 16'     | 5 |
|----------------|------------------|---|
| 2 Living Room  | 17'8" x 7' 3"    | 6 |
| 3 Bathroom     | 5' x 9' 3"       | 7 |
| 4 Bedroom      | 10' 7" x 12' 11" |   |

| 5 Den            | 8' 2" x 9' 3"  |
|------------------|----------------|
| 6 Laundry        | 4' 4" x 2' 5"  |
| <b>7</b> Balcony | 11' 4" x 4' 9" |
| <b>7</b> Balcony | 11' 4" x 4' 9  |