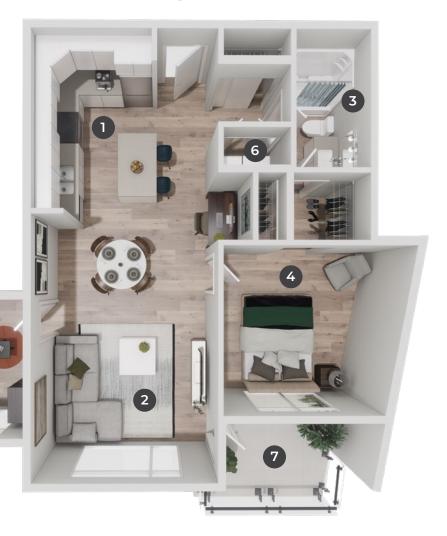

## PIONEER

1 BEDROOM, 1 BATHROOM+DEN

800 sq. ft.

### **Room Dimensions**

| Kitchen/Dining | 12' 5" x 17' 7' |
|----------------|-----------------|
| 2 Living Room  | 12' 5" x 12     |
| 3 Bathroom     | 5' x 9' 3'      |
| 4 Bedroom      | 12' x 11' 4'    |

| 8' 2" x 9' 3"  |
|----------------|
| 4' 5" x 2' 5"  |
| 9' 9" x 5' 10" |
|                |