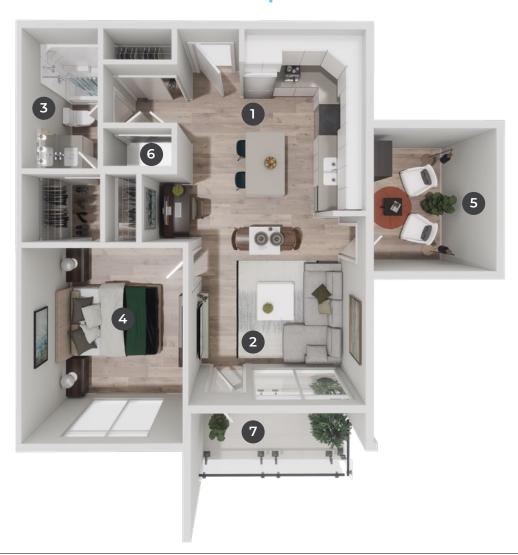

# HERITAGE

1 BEDROOM, 1 BATHROOM+DEN

719 sq. ft.

#### **Room Dimensions**

| • Kitchen/Dining | 12' 5" x 14' 8"  |
|------------------|------------------|
| 2 Living Room    | 11' 7" x 9'      |
| 3 Bathroom       | 5' x 9' 2"       |
| 4 Bedroom        | 10' 7" x 12' 11" |

| 5 Den            | 8' 2" x 9' 6"  |
|------------------|----------------|
| <b>6</b> Laundry | 4' 5" x 2' 5"  |
| <b>7</b> Balcony | 11' 3" x 4' 8" |
|                  |                |