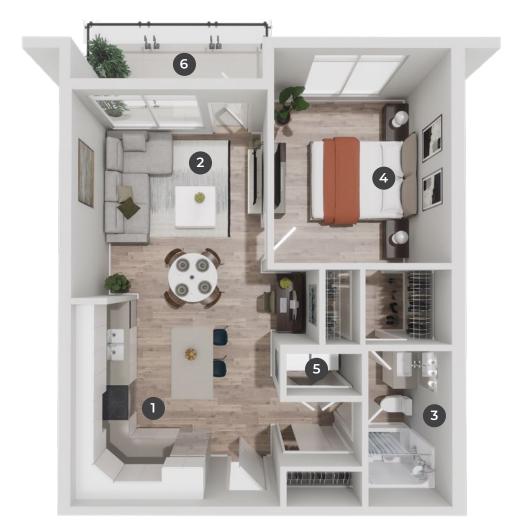

OUTLOOK

1 BEDROOM, 1 BATHROOM

## 633 sq. ft.

## **Room Dimensions**

| Kitchen/Dining | 12'4" x 12'4" | Bedroom   | 10'7"x12'11"  |
|----------------|---------------|-----------|---------------|
| 2 Living Room  | 11'8"×10'1"   | Laundry   | 4' 5" x 2' 5" |
| 3 Bathroom     | 5' x 9' 3"    | 6 Balcony | ll'6"x4'9"    |

northpointnanaimo.ca