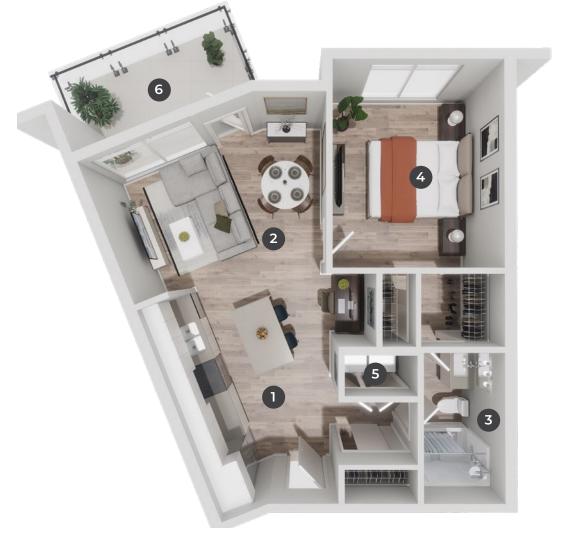

VISTA 1 BEDROOM, 1 BATHROOM

## 621 sq. ft.

## **Room Dimensions**

| Kitchen/Dining | 10'2"x14'8"  | Bedroom   | 10'7"x12'11"  |
|----------------|--------------|-----------|---------------|
| 2 Living Room  | 14' x 10' 9" | Laundry   | 4' 5" x 2' 5" |
| 3 Bathroom     | 5' x 9' 2"   | 6 Balcony | 10'9" x 5'9"  |

northpointnanaimo.ca

Please note, all floor plans and photos are provided for illustrative purposes only. ALL MEASUREMENTS ARE APPROXIMATE. Actual layouts and finishes may be different than shown and could vary in size and scale.