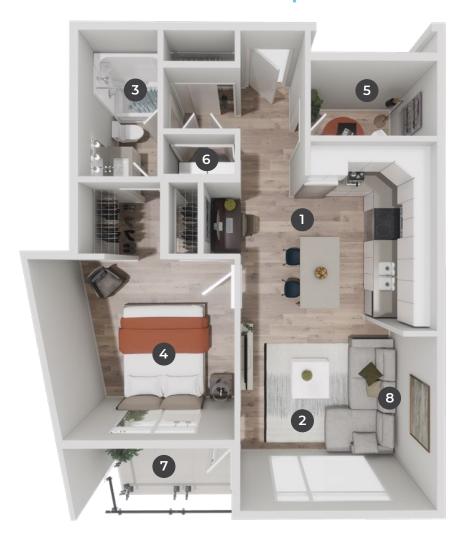

## FOUNDRY

1 BEDROOM, 1 BATHROOM DELUXE

696-712 sq. ft.

## **Room Dimensions**

| • Kitchen/Dining | 12' 5" x 12' 1" |
|------------------|-----------------|
| 2 Living Room    | 12'5"×11'       |
| 3 Bathroom       | 5' x 9' 2"      |
| 4 Bedroom        | 12' x 11' 5"    |

| 5 Den            | 8' x 4' 9"   |
|------------------|--------------|
| 6 Laundry        | 4'5" x 2' 5" |
| <b>7</b> Balcony | 10' x 5' 6"  |
|                  |              |