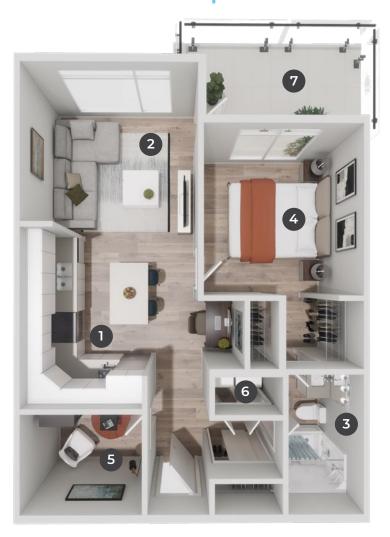

## WELLINGTON

1 BEDROOM, 1 BATHROOM DELUXE

684 sq. ft.

## **Room Dimensions**

| Kitchen/Dining | 11'7" x 12'     | 5 Den           |
|----------------|-----------------|-----------------|
| 2 Living Room  | 11' 7" x 10' 5" | 6 Laund         |
| 3 Bathroom     | 5' x 9'         | <b>7</b> Balcor |
| 4 Bedroom      | 10' 7" x 11' 5" |                 |

| 5 Den            | 8' x 6' 8"    |
|------------------|---------------|
| <b>6</b> Laundry | 4' 5" x 2' 5" |
| <b>7</b> Balcony | 10' 5" x 6'   |
|                  |               |