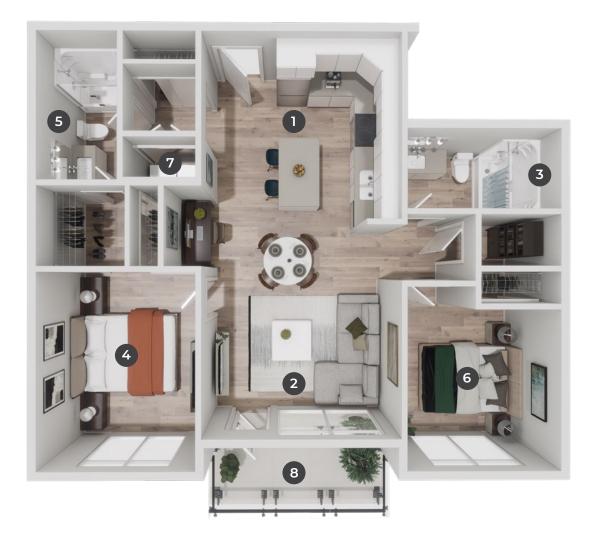

northpointnanaimo.ca

PROSPECT

2 BEDROOM, 2 BATHROOM

## 860 sq. ft.

#### **Room Dimensions**

| Kitchen/Dining | 12'4" x 11'8" | 5 Ensuite | 5' x 9' 2"    |
|----------------|---------------|-----------|---------------|
| 2 Living Room  | 12'6" x 9'7"  | 6 Bedroom | 9'7"×10'1"    |
| 3 Bathroom     | 9' 6" x 5'    | Laundry   | 4' 4" x 2' 5" |
| Bedroom        | 9'10" x 12'5" | Balcony   | 11'9"x4'9"    |