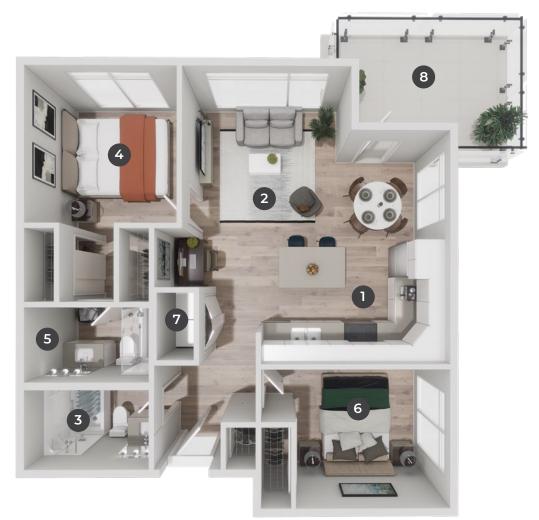

# MINER

2 BEDROOM, 2 BATHROOM\*

## 850-887 sq. ft.

\*Corner Unit

#### **Room Dimensions**

| Kitchen/Dining | 17' x 13'      | 5 Ensuite | 8' 4" x 5'    |
|----------------|----------------|-----------|---------------|
| 2 Living Room  | 11' 5" x 7' 6" | 6 Bedroom | 10'6" x 9'5"  |
| 3 Bathroom     | 8' 4" x 5' 4"  | Laundry   | 2' 5" x 4' 4" |
| Bedroom        | 10'3" x 10'8"  | Balcony   | 9' 2" x 6' 8" |