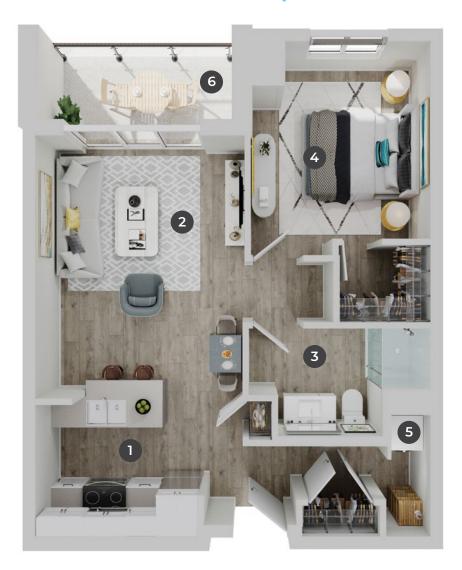

# SOLARIS

1 BEDROOM, 1 BATHROOM

520 sq. ft.

#### **Room Dimensions**

| Kitchen/Dining | 8'3" x 9' 1"    | Bedroom          | 9' 6" x 13' 2" |
|----------------|-----------------|------------------|----------------|
| 2 Living Room  | 11' 2" x 17' 1" | <b>5</b> Laundry | 2' 9" x 3' 3"  |
| 3 Bathroom     | 5' 4" x 8' 10"  | 6 Balcony        | 20' x 5'       |