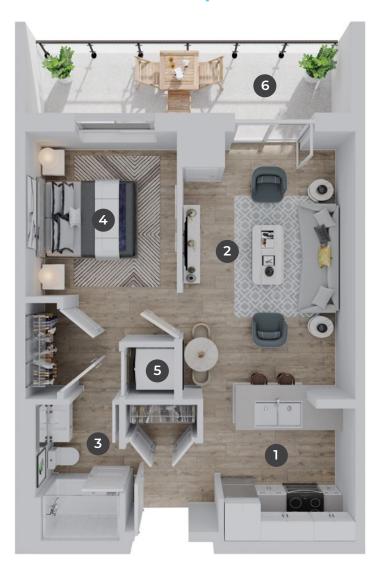

# SOLARIS

1 BEDROOM, 1 BATHROOM

520 sq. ft.

#### **Room Dimensions**

| Kitchen/Dining | 8'3" x 9' 1"    | Bedroom          | 9' 6" x 13' 2" |
|----------------|-----------------|------------------|----------------|
| 2 Living Room  | 11' 2" x 17' 1" | <b>5</b> Laundry | 2' 9" x 3' 3"  |
| 3 Bathroom     | 5' 4" x 8' 10"  | 6 Balcony        | 20' x 5'       |

## Floor One