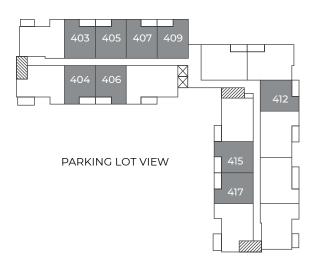

E ROAD VIEW

#### SOUTH CARRIAGE ROAD VIEW





Please note, all floor plans and photos are provided for illustrative purposes only. ALL MEASUREMENTS ARE APPROXIMATE. Actual layouts and finishes may be different than shown and could vary in size and scale.





## CELESTIA

1 BEDROOM, 1 BATHROOM

782 – 791 sq. ft.



### **Room Dimensions**

| Kitchen/Dining | 10'7" x 9'3"  | Bedroom   | 11'7" x 12' 10" |
|----------------|---------------|-----------|-----------------|
| 2 Living Room  | 13' 10" x 17' | 5 Laundry | 2' 5" x 2' 11"  |
| 3 Bathroom     | 12' x 7' 9"   | 6 Balcony | 12' 3" x 6'     |



### Floor One

#### SOUTH CARRIAGE ROAD VIEW



#### Floor Two

#### SOUTH CARRIAGE ROAD VIEW



## Floor Three

#### SOUTH CARRIAGE ROAD VIEW



### Floor Four

#### SOUTH CARRIAGE ROAD VIEW



Please note, all floor plans and photos are provided for illustrative purposes only. ALL MEASUREMENTS ARE APPROXIMATE. Actual layouts and finishes may be different than shown and could vary in size and scale.