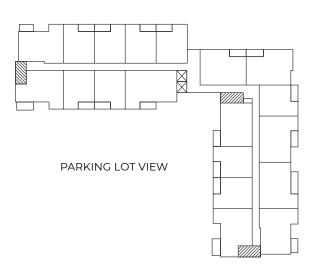

# SOLARIS

1 BEDROOM, 1 BATHROOM

520 sq. ft.



#### **Room Dimensions**

| Kitchen/Dining | 8'3" x 9' 1"    | Bedroom          | 9' 6" x 13' 2" |
|----------------|-----------------|------------------|----------------|
| 2 Living Room  | 11' 2" x 17' 1" | <b>5</b> Laundry | 2' 9" x 3' 3"  |
| 3 Bathroom     | 5' 4" x 8' 10"  | 6 Balcony        | 20' x 5'       |



## Floor One

## Floor Two

#### SOUTH CARRIAGE ROAD VIEW







## Floor Three

## Floor Four

#### SOUTH CARRIAGE ROAD VIEW

#### SOUTH CARRIAGE ROAD VIEW





Please note, all floor plans and photos are provided for illustrative purposes only. ALL MEASUREMENTS ARE APPROXIMATE. Actual layouts and finishes may be different than shown and could vary in size and scale.





## CELESTIA

1 BEDROOM, 1 BATHROOM

782 – 791 sq. ft.



### **Room Dimensions**

| Kitchen/Dining | 10'7" x 9'3"  | Bedroom   | 11'7" x 12' 10" |
|----------------|---------------|-----------|-----------------|
| 2 Living Room  | 13' 10" x 17' | 5 Laundry | 2' 5" x 2' 11"  |
| 3 Bathroom     | 12' x 7' 9"   | 6 Balcony | 12' 3" x 6'     |



### Floor One

#### SOUTH CARRIAGE ROAD VIEW



#### Floor Two

#### SOUTH CARRIAGE ROAD VIEW



## Floor Three

#### SOUTH CARRIAGE ROAD VIEW



### Floor Four

#### SOUTH CARRIAGE ROAD VIEW



Please note, all floor plans and photos are