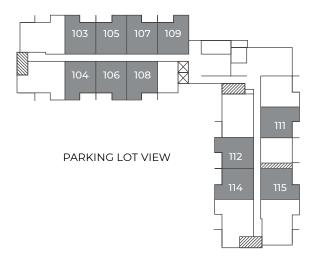

ony        | 20' x 5'       |



## Floor One

## Floor Two

#### SOUTH CARRIAGE ROAD VIEW







## Floor Three

## Floor Four

#### SOUTH CARRIAGE ROAD VIEW

#### SOUTH CARRIAGE ROAD VIEW





Please note, all floor plans and photos are provided for illustrative purposes only. ALL MEASUREMENTS ARE APPROXIMATE. Actual layouts and finishes may be different than shown and could vary in size and scale.





## CELESTIA

1 BEDROOM, 1 BATHROOM

782 – 791 sq. ft.



### **Room Dimensions**

| Kitchen/Dining | 10'7" x 9'3"  | Bedroom   | 11'7" x 12' 10" |
|----------------|---------------|-----------|-----------------|
| 2 Living Room  | 13' 10" x 17' | 5 Laundry | 2' 5" x 2' 11"  |
| 3 Bathroom     | 12' x 7' 9"   | 6 Balcony | 12' 3" x 6'     |



### Floor One

#### SOUTH CARRIAGE ROAD VIEW



#### Floor Two

#### SOUTH CARRIAGE ROAD VIEW



## Floor Three

#### SOUTH CARRIAGE ROAD VIEW



### Floor Four

#### SOUTH CARRIAGE ROAD VIEW



Please note, all floor plans and photos are provided for illustrative purposes only. ALL MEASUREMENTS ARE APPROXIMATE. Actual layouts and finishes may be different than shown and could vary in size and scale.