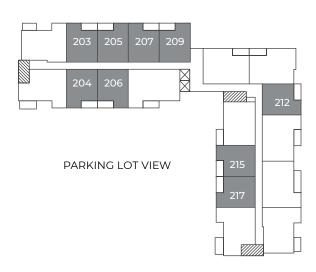

Floor Two

#### SOUTH CARRIAGE ROAD VIEW







## Floor Three

## Floor Four

#### SOUTH CARRIAGE ROAD VIEW

#### SOUTH CARRIAGE ROAD VIEW





Please note, all floor plans and photos are provided for illustrative purposes only. ALL MEASUREMENTS ARE APPROXIMATE. Actual layouts and finishes may be different than shown and could vary in size and scale.





## CELESTIA

1 BEDROOM, 1 BATHROOM

782 – 791 sq. ft.



### **Room Dimensions**

| Kitchen/Dining | 10'7" x 9'3"  | Bedroom   | 11'7" x 12' 10" |
|----------------|---------------|-----------|-----------------|
| 2 Living Room  | 13' 10" x 17' | 5 Laundry | 2' 5" x 2' 11"  |
| 3 Bathroom     | 12' x 7' 9"   | 6 Balcony | 12' 3" x 6'     |



### Floor One

#### SOUTH CARRIAGE ROAD VIEW



#### Floor Two

#### SOUTH CARRIAGE ROAD VIEW



## Floor Three

#### SOUTH CARRIAGE ROAD VIEW



### Floor Four

#### SOUTH CARRIAGE ROAD VIEW



Please note, all floor plans and photos are provided for illustrative purposes only. ALL MEASUREMENTS ARE APPROXIMATE. Actual layouts and finishes may be different than shown and could vary in size and scale.