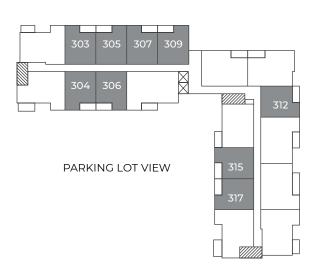

## Floor Three

## Floor Four

#### SOUTH CARRIAGE ROAD VIEW

#### SOUTH CARRIAGE ROAD VIEW





Please note, all floor plans and photos are provided for illustrative purposes only. ALL MEASUREMENTS ARE APPROXIMATE. Actual layouts and finishes may be different than shown and could vary in size and scale.





## CELESTIA

1 BEDROOM, 1 BATHROOM

782 – 791 sq. ft.



### **Room Dimensions**

| Kitchen/Dining | 10'7" x 9'3"  | Bedroom   | 11'7" x 12' 10" |
|----------------|---------------|-----------|-----------------|
| 2 Living Room  | 13' 10" x 17' | 5 Laundry | 2' 5" x 2' 11"  |
| 3 Bathroom     | 12' x 7' 9"   | 6 Balcony | 12' 3" x 6'     |



### Floor One

#### SOUTH CARRIAGE ROAD VIEW



#### Floor Two

#### SOUTH CARRIAGE ROAD VIEW



## Floor Three

#### SOUTH CARRIAGE ROAD VIEW



### Floor Four

#### SOUTH CARRIAGE ROAD VIEW



Please note, all floor plans and photos are provided for illustrative purposes only. ALL MEASUREMENTS ARE APPROXIMATE. Actual layouts and finishes may be different than shown and could vary in size and scale.