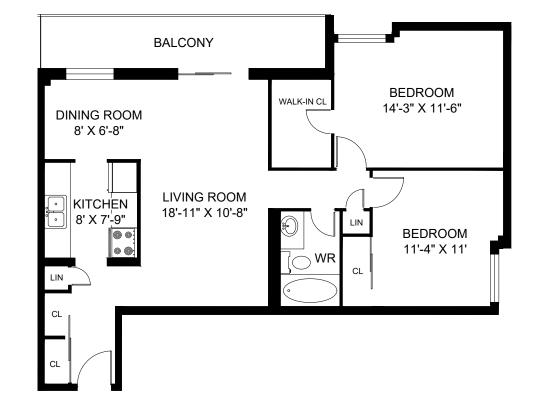

UNIT 109 - 2 BEDROOM INTERIOR - 900 SQUARE FEET PATIO - 211 SQUARE FEET FOR ILLUSTRATIVE PURPOSES ONLY. ALL MEASUREMENTS SHOULD BE CONSIDERED APPROXIMATE. © 2024 PLANIT MEASURING®

LINE 01 - 2 BEDROOM INTERIOR - 889 SQUARE FEET BALCONY - 107 SQUARE FEET