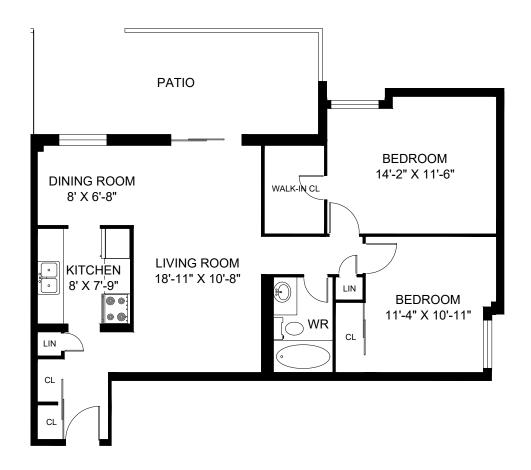

UNIT 101 - 2 BEDROOM INTERIOR - 883 SQUARE FEET PATIO - 211 SQUARE FEET

FOR ILLUSTRATIVE PURPOSES ONLY. ALL MEASUREMENTS SHOULD BE CONSIDERED APPROXIMATE. © 2024 PLANIT MEASURING®

UNIT 104 - 2 BEDROOM INTERIOR - 901 SQUARE FEET PATIO - 205 SQUARE FEET