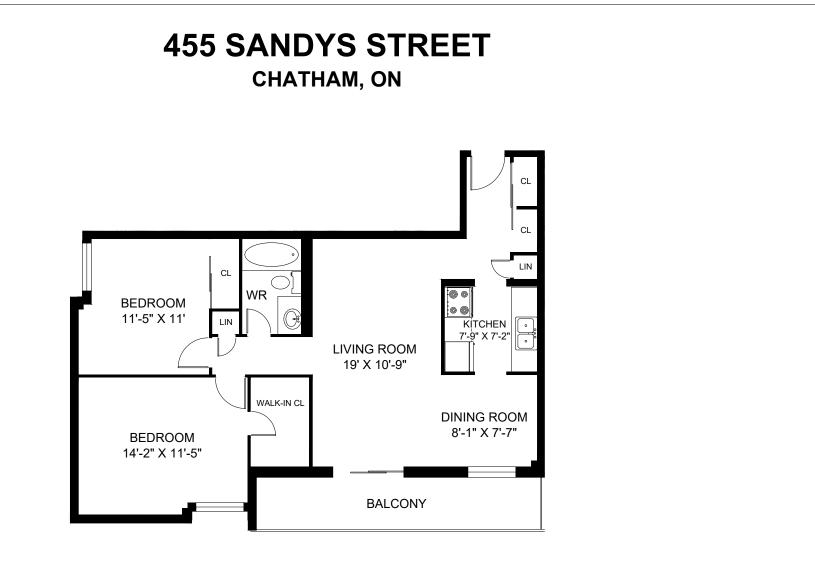

UNIT 109 - 2 BEDROOM INTERIOR - 900 SQUARE FEET PATIO - 211 SQUARE FEET FOR ILLUSTRATIVE PURPOSES ONLY. ALL MEASUREMENTS SHOULD BE CONSIDERED APPROXIMATE. © 2024 PLANIT MEASURING®

LINE 01 - 2 BEDROOM INTERIOR - 889 SQUARE FEET BALCONY - 107 SQUARE FEET