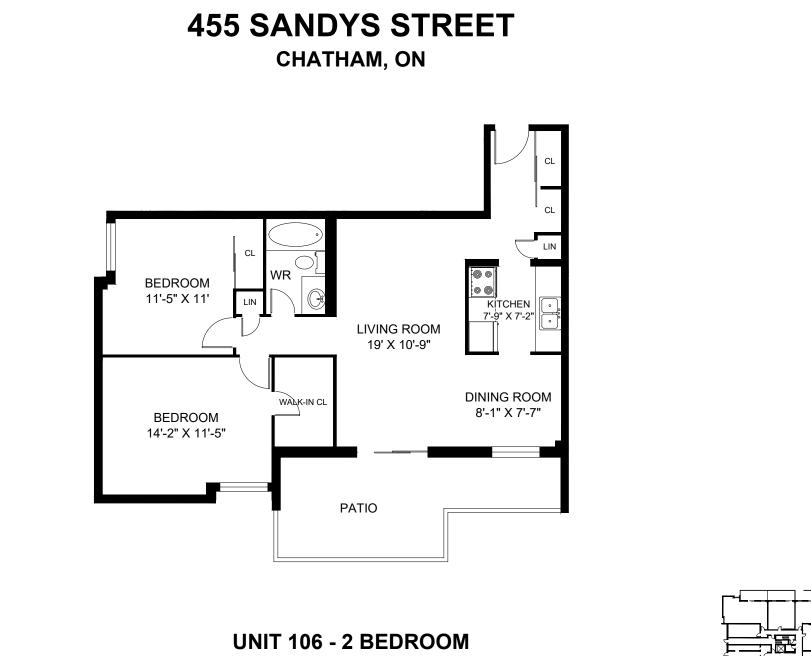

FOR ILLUSTRATIVE PURPOSES ONLY. ALL MEASUREMENTS SHOULD BE CONSIDERED APPROXIMATE. ©2024 PLANIT MEASURING®

UNIT 106 - 2 BEDROOM INTERIOR - 904 SQUARE FEET PATIO - 167 SQUARE FEET

FOR ILLUSTRATIVE PURPOSES ONLY. ALL MEASUREMENTS SHOULD BE CONSIDERED APPROXIMATE. ©2024 PLANIT MEASURING®

UNIT 109 - 2 BEDROOM INTERIOR - 900 SQUARE FEET PATIO - 211 SQUARE FEET FOR ILLUSTRATIVE PURPOSES ONLY. ALL MEASUREMENTS SHOULD BE CONSIDERED APPROXIMATE. © 2024 PLANIT MEASURING®

LINE 01 - 2 BEDROOM INTERIOR - 889 SQUARE FEET BALCONY - 107 SQUARE FEET