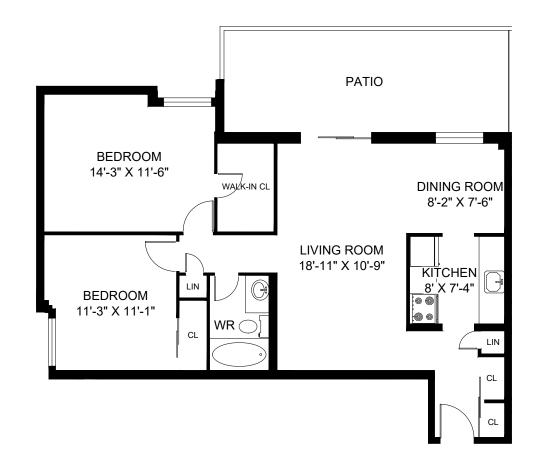

UNIT 101 - 2 BEDROOM INTERIOR - 883 SQUARE FEET PATIO - 211 SQUARE FEET

FOR ILLUSTRATIVE PURPOSES ONLY. ALL MEASUREMENTS SHOULD BE CONSIDERED APPROXIMATE. © 2024 PLANIT MEASURING®

UNIT 104 - 2 BEDROOM INTERIOR - 901 SQUARE FEET PATIO - 205 SQUARE FEET