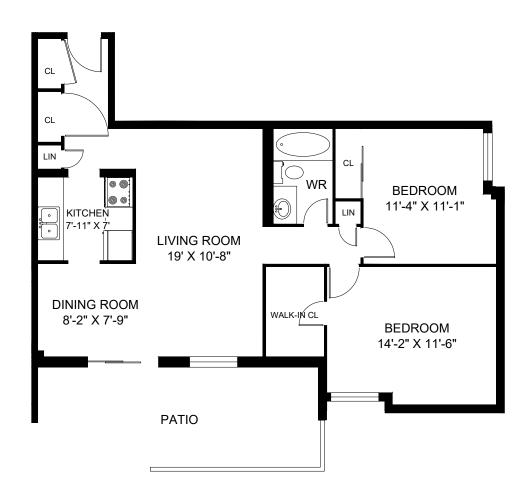

UNIT 101 - 2 BEDROOM INTERIOR - 883 SQUARE FEET PATIO - 211 SQUARE FEET

FOR ILLUSTRATIVE PURPOSES ONLY. ALL MEASUREMENTS SHOULD BE CONSIDERED APPROXIMATE. © 2024 PLANIT MEASURING®

UNIT 104 - 2 BEDROOM INTERIOR - 901 SQUARE FEET PATIO - 205 SQUARE FEET

FOR ILLUSTRATIVE PURPOSES ONLY. ALL MEASUREMENTS SHOULD BE CONSIDERED APPROXIMATE. ©2024 PLANIT MEASURING®

UNIT 106 - 2 BEDROOM INTERIOR - 904 SQUARE FEET PATIO - 167 SQUARE FEET

FOR ILLUSTRATIVE PURPOSES ONLY. ALL MEASUREMENTS SHOULD BE CONSIDERED APPROXIMATE. ©2024 PLANIT MEASURING®