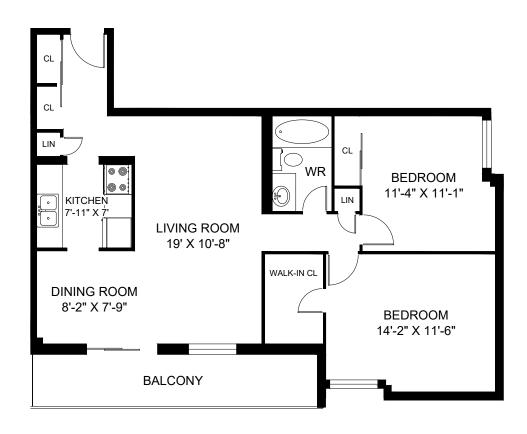

UNIT 109 - 2 BEDROOM INTERIOR - 900 SQUARE FEET PATIO - 211 SQUARE FEET FOR ILLUSTRATIVE PURPOSES ONLY. ALL MEASUREMENTS SHOULD BE CONSIDERED APPROXIMATE. © 2024 PLANIT MEASURING®

LINE 01 - 2 BEDROOM INTERIOR - 889 SQUARE FEET BALCONY - 107 SQUARE FEET

FOR ILLUSTRATIVE PURPOSES ONLY. ALL MEASUREMENTS SHOULD BE CONSIDERED APPROXIMATE. © 2024 PLANIT MEASURING®

LINE 04 - 2 BEDROOM INTERIOR - 890 SQUARE FEET BALCONY - 107 SQUARE FEET

FOR ILLUSTRATIVE PURPOSES ONLY. ALL MEASUREMENTS SHOULD BE CONSIDERED APPROXIMATE. © 2024 PLANIT MEASURING®