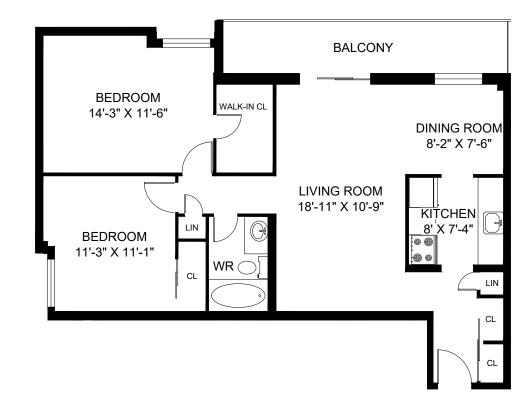

FOR ILLUSTRATIVE PURPOSES ONLY. ALL MEASUREMENTS SHOULD BE CONSIDERED APPROXIMATE. © 2024 PLANIT MEASURING®

LINE 04 - 2 BEDROOM INTERIOR - 890 SQUARE FEET BALCONY - 107 SQUARE FEET

FOR ILLUSTRATIVE PURPOSES ONLY. ALL MEASUREMENTS SHOULD BE CONSIDERED APPROXIMATE. © 2024 PLANIT MEASURING®