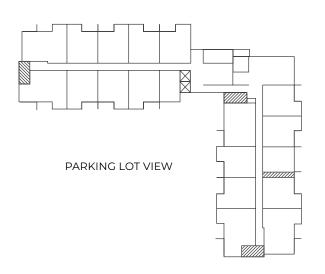

RIAGE ROAD VIEW





Please note, all floor plans and photos are provided for illustrative purposes only. ALL MEASUREMENTS ARE APPROXIMATE. Actual layouts and finishes may be different than shown and could vary in size and scale.





# ORION

2 BEDROOM, 2 BATHROOM

982 sq. ft.



# **Room Dimensions**

| Kitchen/Dining   | 11' 1" x 9' 4"  |
|------------------|-----------------|
| 2 Living Room    | 14' 6" x 11' 3" |
| 3 Bathroom       | 5' 5" x 9' 1"   |
| 4 Bedroom        | 12' 3" x 15'    |
| 5 Walk-in Closet | 7' 1" x 9'      |

| 6 Ensuite        | 12' 5" x 5' 9"  |
|------------------|-----------------|
| <b>7</b> Bedroom | 15' 2" x 11' 6" |
| 8 Laundry        | 3' 8" x 3' 5"   |
| 9 Balcony        | 14' 6" x 6'     |



### Floor One

## Floor Two

#### SOUTH CARRIAGE ROAD VIEW







# Floor Three

# Floor Four

#### SOUTH CARRIAGE ROAD VIEW







Please note, all floor plans and photos are provided for illustrative purposes only. ALL MEASUREMENTS ARE APPROXIMATE. Actual layouts and finishes may be different than shown and could vary in size and scale.