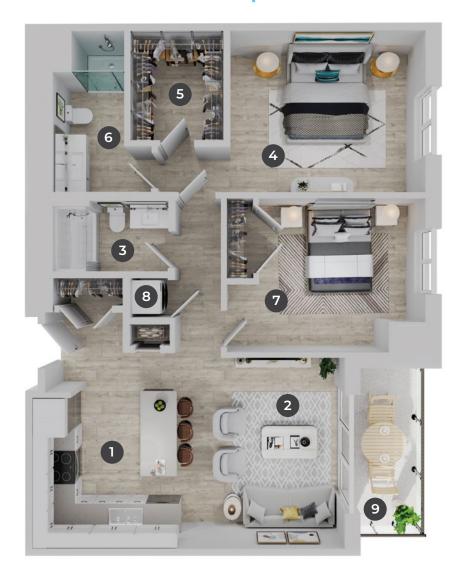

# SIRIUS

2 BEDROOM, 2 BATHROOM

914 sq. ft.

## **Room Dimensions**

| Kitchen/Dining   | 10' 7" x 11' 3" |
|------------------|-----------------|
| 2 Living Room    | 13' 1" x 11' 7" |
| 3 Bathroom       | 9' 4" x 5' 5"   |
| <b>4</b> Bedroom | 10'6" x 11'7"   |
| 5 Walk-in Closet | 7' 9" x 5' 2"   |

| 6 Ensuite        | 8' 4" x 8' 2"   |
|------------------|-----------------|
| <b>7</b> Bedroom | 11' 7" x 12' 2" |
| B Laundry        | 4' 1" x 4' 6"   |
| Balcony          | 13' x 6'        |