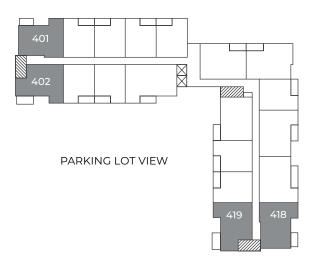

ALL MEASUREMENTS ARE APPROXIMATE. Actual layouts and finishes may be different than shown and could vary in size and scale.





# AURORA

2 BEDROOM, 2 BATHROOM\*

975 – 994 sq. ft.



#### \*Corner Unit

### **Room Dimensions**

| Kitchen/Dining | 10'7"×11'1"   |
|----------------|---------------|
| 2 Living Room  | 12'6" x 14'6" |
| 3 Bathroom     | 10' 1" x 8'   |
| 4 Bedroom      | 11'7" x 15'5" |

5 Walk-through Closet 7' 1" x 6' 5"

| 6 Ensuite        | 9' 9" x 7' 7"   |
|------------------|-----------------|
| <b>7</b> Bedroom | 11' 2" x 12' 6" |
| B Laundry        | 3' 1" x 3' 4"   |
| Balcony          | 12' 6" x 6'     |



### Floor One

### Floor Two

#### SOUTH CARRIAGE ROAD VIEW







# Floor Three

# Floor Four

#### SOUTH CARRIAGE ROAD VIEW

### SOUTH CARRIAGE ROAD VIEW





Please note, all floor plans and photos are provided for illustrative purposes only. ALL MEASUREMENTS ARE APPROXIMATE. Actual layouts and finishes may be different than shown and could vary in size and scale.





# ORION

2 BEDROOM, 2 BATHROOM

982 sq. ft.



# **Room Dimensions**

| Kitchen/Dining   | 11' 1" x 9' 4"  |
|------------------|-----------------|
| 2 Living Room    | 14' 6" x 11' 3" |
| 3 Bathroom       | 5' 5" x 9' 1"   |
| 4 Bedroom        | 12' 3" x 15'    |
| 5 Walk-in Closet | 7' 1" x 9'      |

| 6 Ensuite        | 12' 5" x 5' 9"  |
|------------------|-----------------|
| <b>7</b> Bedroom | 15' 2" x 11' 6" |
| 8 Laundry        | 3' 8" x 3' 5"   |
| 9 Balcony        | 14' 6" x 6'     |



### Floor One

## Floor Two

#### SOUTH CARRIAGE ROAD VIEW







# Floor Three