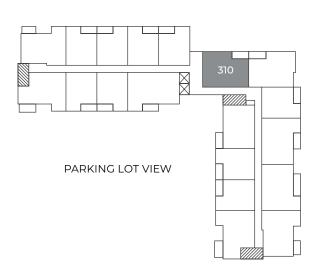

rovided for illustrative purposes only. ALL MEASUREMENTS ARE APPROXIMATE. Actual layouts and finishes may be different than shown and could vary in size and scale.





# ORION

2 BEDROOM, 2 BATHROOM

982 sq. ft.



# **Room Dimensions**

| Kitchen/Dining   | 11' 1" x 9' 4"  |
|------------------|-----------------|
| 2 Living Room    | 14' 6" x 11' 3" |
| 3 Bathroom       | 5' 5" x 9' 1"   |
| 4 Bedroom        | 12' 3" x 15'    |
| 5 Walk-in Closet | 7' 1" x 9'      |

| 6 Ensuite        | 12' 5" x 5' 9"  |
|------------------|-----------------|
| <b>7</b> Bedroom | 15' 2" x 11' 6" |
| 8 Laundry        | 3' 8" x 3' 5"   |
| 9 Balcony        | 14' 6" x 6'     |



### Floor One

## Floor Two

#### SOUTH CARRIAGE ROAD VIEW







# Floor Three

# Floor Four

#### SOUTH CARRIAGE ROAD VIEW







Please note, all floor plans and photos are provided for illustrative purposes only. ALL MEASUREMENTS ARE APPROXIMATE. Actual layouts and finishes may be different than shown and could vary in size and scale.