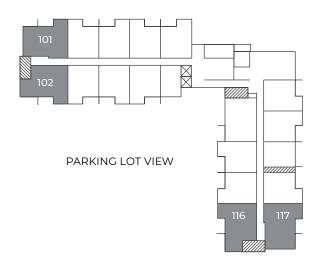

AD VIEW



Please note, all floor plans and photos are provided for illustrative purposes only. ALL MEASUREMENTS ARE APPROXIMATE. Actual layouts and finishes may be different than shown and could vary in size and scale.





# AURORA

2 BEDROOM, 2 BATHROOM\*

975 – 994 sq. ft.



#### \*Corner Unit

### **Room Dimensions**

| Kitchen/Dining | 10'7"×11'1"   |
|----------------|---------------|
| 2 Living Room  | 12'6" x 14'6" |
| 3 Bathroom     | 10' 1" x 8'   |
| 4 Bedroom      | 11'7" x 15'5" |

5 Walk-through Closet 7' 1" x 6' 5"

| 6 Ensuite        | 9' 9" x 7' 7"   |
|------------------|-----------------|
| <b>7</b> Bedroom | 11' 2" x 12' 6" |
| B Laundry        | 3' 1" x 3' 4"   |
| Balcony          | 12' 6" x 6'     |



### Floor One

### Floor Two

#### SOUTH CARRIAGE ROAD VIEW







# Floor Three

# Floor Four

#### SOUTH CARRIAGE ROAD VIEW

### SOUTH CARRIAGE ROAD VIEW





Please note, all floor plans and photos are provided for illustrative purposes only. ALL MEASUREMENTS ARE APPROXIMATE. Actual layouts and finishes may be different than shown and could vary in size and scale.





# ORION

2 BEDROOM, 2 BATHROOM

982 sq. ft.



# **Room Dimensions**

| Kitchen/Dining   | 11' 1" x 9' 4"  |
|------------------|-----------------|
| 2 Living Room    | 14' 6" x 11' 3" |
| 3 Bathroom       | 5' 5" x 9' 1"   |
| 4 Bedroom        | 12' 3" x 15'    |
| 5 Walk-in Closet | 7' 1" x 9'      |

| 6 Ensuite        | 12' 5" x 5' 9"  |
|------------------|-----------------|
| <b>7</b> Bedroom | 15' 2" x 11' 6" |
| 8 Laundry        | 3' 8" x 3' 5"   |
| 9 Balcony        | 14' 6"