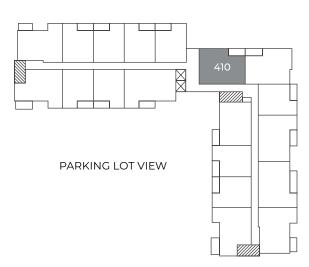

vided for illustrative purposes only. ALL MEASUREMENTS ARE APPROXIMATE. Actual layouts and finishes may be different than shown and could vary in size and scale.





# ORION

2 BEDROOM, 2 BATHROOM

982 sq. ft.



# **Room Dimensions**

| Kitchen/Dining   | 11' 1" x 9' 4"  |
|------------------|-----------------|
| 2 Living Room    | 14' 6" x 11' 3" |
| 3 Bathroom       | 5' 5" x 9' 1"   |
| 4 Bedroom        | 12' 3" x 15'    |
| 5 Walk-in Closet | 7' 1" x 9'      |

| 6 Ensuite        | 12' 5" x 5' 9"  |
|------------------|-----------------|
| <b>7</b> Bedroom | 15' 2" x 11' 6" |
| 8 Laundry        | 3' 8" x 3' 5"   |
| 9 Balcony        | 14' 6" x 6'     |



### Floor One

## Floor Two

#### SOUTH CARRIAGE ROAD VIEW







# Floor Three

# Floor Four

#### SOUTH CARRIAGE ROAD VIEW







Please note, all floor plans and photos are provided for illustrative purposes only. ALL MEASUREMENTS ARE APPROXIMATE. Actual layouts and finishes may be different than shown and could vary in size and scale.