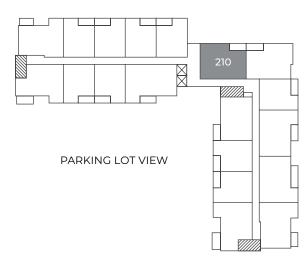

AGE ROAD VIEW





Please note, all floor plans and photos are provided for illustrative purposes only. ALL MEASUREMENTS ARE APPROXIMATE. Actual layouts and finishes may be different than shown and could vary in size and scale.





# ORION

2 BEDROOM, 2 BATHROOM

982 sq. ft.



# **Room Dimensions**

| Kitchen/Dining   | 11' 1" x 9' 4"  |
|------------------|-----------------|
| 2 Living Room    | 14' 6" x 11' 3" |
| 3 Bathroom       | 5' 5" x 9' 1"   |
| 4 Bedroom        | 12' 3" x 15'    |
| 5 Walk-in Closet | 7' 1" x 9'      |

| 6 Ensuite        | 12' 5" x 5' 9"  |
|------------------|-----------------|
| <b>7</b> Bedroom | 15' 2" x 11' 6" |
| 8 Laundry        | 3' 8" x 3' 5"   |
| 9 Balcony        | 14' 6" x 6'     |



### Floor One

## Floor Two

#### SOUTH CARRIAGE ROAD VIEW







# Floor Three

# Floor Four

#### SOUTH CARRIAGE ROAD VIEW







Please note, all floor plans and photos are provided for illustrative purposes only. ALL MEASUREMENTS ARE APPROXIMATE. Actual layouts and finishes may be different than shown and could vary in size and scale.