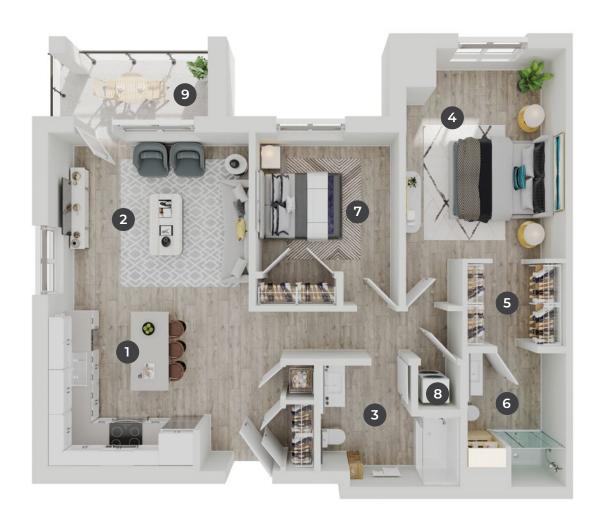

# SIRIUS

2 BEDROOM, 2 BATHROOM

914 sq. ft.

## **Room Dimensions**

| Kitchen/Dining   | 10' 7" x 11' 3" |
|------------------|-----------------|
| 2 Living Room    | 13' 1" x 11' 7" |
| 3 Bathroom       | 9' 4" x 5' 5"   |
| <b>4</b> Bedroom | 10'6" x 11'7"   |
| 5 Walk-in Closet | 7' 9" x 5' 2"   |

| 6 Ensuite        | 8' 4" x 8' 2"   |
|------------------|-----------------|
| <b>7</b> Bedroom | 11' 7" x 12' 2" |
| B Laundry        | 4' 1" x 4' 6"   |
| Balcony          | 13' x 6'        |