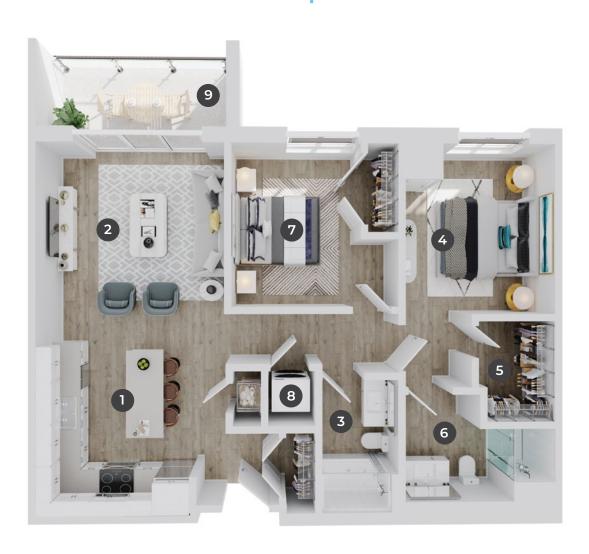

# SIRIUS

2 BEDROOM, 2 BATHROOM

914 sq. ft.

## **Room Dimensions**

| Kitchen/Dining   | 10' 7" x 11' 3" |
|------------------|-----------------|
| 2 Living Room    | 13' 1" x 11' 7" |
| 3 Bathroom       | 9' 4" x 5' 5"   |
| <b>4</b> Bedroom | 10'6" x 11'7"   |
| 5 Walk-in Closet | 7' 9" x 5' 2"   |

| 6 Ensuite        | 8' 4" x 8' 2"   |
|------------------|-----------------|
| <b>7</b> Bedroom | 11' 7" x 12' 2" |
| B Laundry        | 4' 1" x 4' 6"   |
| Balcony          | 13' x 6'        |