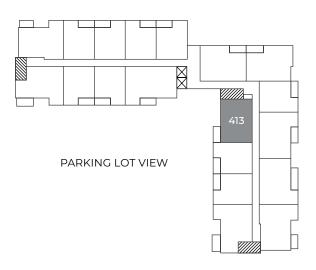

# SIRIUS

2 BEDROOM, 2 BATHROOM

914 sq. ft.



## **Room Dimensions**

| Kitchen/Dining   | 10' 7" x 11' 3" |
|------------------|-----------------|
| 2 Living Room    | 13' 1" x 11' 7" |
| 3 Bathroom       | 9' 4" x 5' 5"   |
| <b>4</b> Bedroom | 10'6" x 11'7"   |
| 5 Walk-in Closet | 7' 9" x 5' 2"   |

| 6 Ensuite        | 8' 4" x 8' 2"   |
|------------------|-----------------|
| <b>7</b> Bedroom | 11' 7" x 12' 2" |
| B Laundry        | 4' 1" x 4' 6"   |
| Balcony          | 13' x 6'        |



### Floor One

## Floor Two

SOUTH CARRIAGE ROAD VIEW



#### SOUTH CARRIAGE ROAD VIEW



# Floor Three

# Floor Four

#### SOUTH CARRIAGE ROAD VIEW



#### SOUTH CARRIAGE ROAD VIEW



Please note, all floor plans and photos are provided for illustrative purposes only. ALL MEASUREMENTS ARE APPROXIMATE. Actual layouts and finishes may be different than shown and could vary in size and scale.





# AURORA

2 BEDROOM, 2 BATHROOM\*

975 – 994 sq. ft.



#### \*Corner Unit

### **Room Dimensions**

| Kitchen/Dining | 10'7"×11'1"   |
|----------------|---------------|
| 2 Living Room  | 12'6" x 14'6" |
| 3 Bathroom     | 10' 1" x 8'   |
| 4 Bedroom      | 11'7" x 15'5" |

5 Walk-through Closet 7' 1" x 6' 5"

| 6 Ensuite        | 9' 9" x 7' 7"   |
|------------------|-----------------|
| <b>7</b> Bedroom | 11' 2" x 12' 6" |
| B Laundry        | 3' 1" x 3' 4"   |
| Balcony          | 12' 6" x 6'     |



### Floor One

### Floor Two

#### SOUTH CARRIAGE ROAD VIEW







# Flo