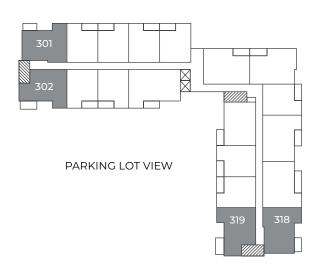

. ALL MEASUREMENTS ARE APPROXIMATE. Actual layouts and finishes may be different than shown and could vary in size and scale.





# AURORA

2 BEDROOM, 2 BATHROOM\*

975 – 994 sq. ft.



#### \*Corner Unit

### **Room Dimensions**

| Kitchen/Dining | 10'7"×11'1"   |
|----------------|---------------|
| 2 Living Room  | 12'6" x 14'6" |
| 3 Bathroom     | 10' 1" x 8'   |
| 4 Bedroom      | 11'7" x 15'5" |

5 Walk-through Closet 7' 1" x 6' 5"

| 6 Ensuite        | 9' 9" x 7' 7"   |
|------------------|-----------------|
| <b>7</b> Bedroom | 11' 2" x 12' 6" |
| B Laundry        | 3' 1" x 3' 4"   |
| Balcony          | 12' 6" x 6'     |



### Floor One

### Floor Two

#### SOUTH CARRIAGE ROAD VIEW







# Floor Three

# Floor Four

#### SOUTH CARRIAGE ROAD VIEW

### SOUTH CARRIAGE ROAD VIEW





Please note, all floor plans and photos are provided for illustrative purposes only. ALL MEASUREMENTS ARE APPROXIMATE. Actual layouts and finishes may be different than shown and could vary in size and scale.





# ORION

2 BEDROOM, 2 BATHROOM

982 sq. ft.



# **Room Dimensions**

| Kitchen/Dining   | 11' 1" x 9' 4"  |
|------------------|-----------------|
| 2 Living Room    | 14' 6" x 11' 3" |
| 3 Bathroom       | 5' 5" x 9' 1"   |
| 4 Bedroom        | 12' 3" x 15'    |
| 5 Walk-in Closet | 7' 1" x 9'      |

| 6 Ensuite        | 12' 5" x 5' 9"  |
|------------------|-----------------|
| <b>7</b> Bedroom | 15' 2" x 11' 6" |
| 8 Laundry        | 3' 8" x 3' 5"   |
| 9 Balcony        | 14' 6" x 6'     |



### Floor One

## Floor Two

#### SOUTH CARRIAGE ROAD VIEW







# Floor Three