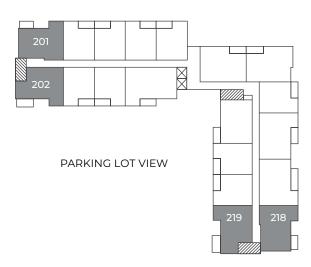

VIEW



Please note, all floor plans and photos are provided for illustrative purposes only. ALL MEASUREMENTS ARE APPROXIMATE. Actual layouts and finishes may be different than shown and could vary in size and scale.





# AURORA

2 BEDROOM, 2 BATHROOM\*

975 – 994 sq. ft.



#### \*Corner Unit

### **Room Dimensions**

| Kitchen/Dining | 10'7"×11'1"   |
|----------------|---------------|
| 2 Living Room  | 12'6" x 14'6" |
| 3 Bathroom     | 10' 1" x 8'   |
| 4 Bedroom      | 11'7" x 15'5" |

5 Walk-through Closet 7' 1" x 6' 5"

| 6 Ensuite        | 9' 9" x 7' 7"   |
|------------------|-----------------|
| <b>7</b> Bedroom | 11' 2" x 12' 6" |
| B Laundry        | 3' 1" x 3' 4"   |
| Balcony          | 12' 6" x 6'     |



### Floor One

### Floor Two

#### SOUTH CARRIAGE ROAD VIEW







# Floor Three

# Floor Four

#### SOUTH CARRIAGE ROAD VIEW

### SOUTH CARRIAGE ROAD VIEW





Please note, all floor plans and photos are provided for illustrative purposes only. ALL MEASUREMENTS ARE APPROXIMATE. Actual layouts and finishes may be different than shown and could vary in size and scale.





# ORION

2 BEDROOM, 2 BATHROOM

982 sq. ft.



# **Room Dimensions**

| Kitchen/Dining   | 11' 1" x 9' 4"  |
|------------------|-----------------|
| 2 Living Room    | 14' 6" x 11' 3" |
| 3 Bathroom       | 5' 5" x 9' 1"   |
| 4 Bedroom        | 12' 3" x 15'    |
| 5 Walk-in Closet | 7' 1" x 9'      |

| 6 Ensuite        | 12' 5" x 5' 9"  |
|------------------|-----------------|
| <b>7</b> Bedroom | 15' 2" x 11' 6" |
| 8 Laundry        | 3' 8" x 3' 5"   |
| 9 Balcony        | 14' 6" x