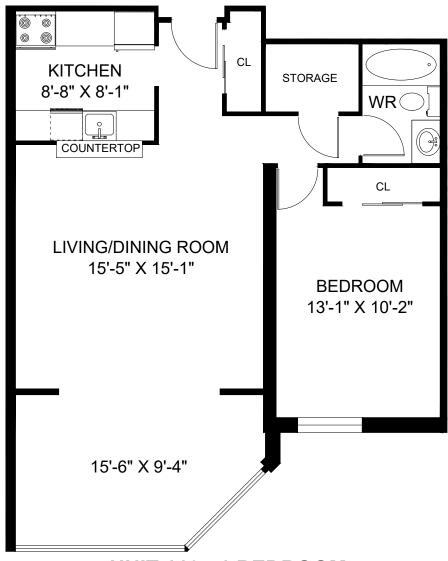

**BELLEVILLE, ON** 

UNIT 104 - 1 BEDROOM INTERIOR - 731 SQUARE FEET

**BELLEVILLE, ON** 

UNIT 109 - 1 BEDROOM INTERIOR - 735 SQUARE FEET

**BELLEVILLE, ON** 

UNIT 105 - 1 BEDROOM INTERIOR - 744 SQUARE FEET

**BELLEVILLE, ON** 