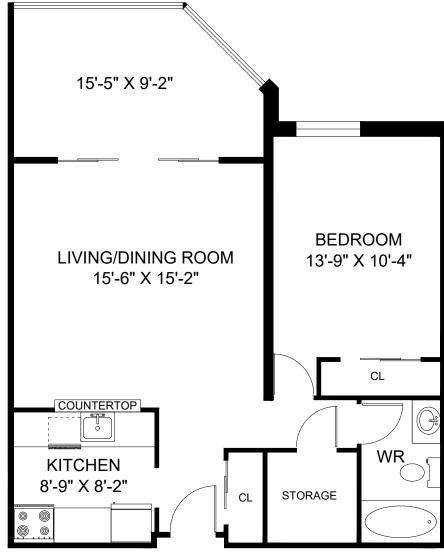

**BELLEVILLE, ON** 

UNIT 103 - 1 BEDROOM INTERIOR - 724 SQUARE FEET

FOR ILLUSTRATIVE PURPOSES ONLY.
ALL MEASUREMENTS SHOULD BE CONSIDERED APPROXIMATE.

FEBRUARY 2025

**BELLEVILLE, ON** 

UNIT 111 - 1 BEDROOM INTERIOR - 727 SQUARE FEET

**BELLEVILLE, ON** 

UNIT 110 - 1 BEDROOM INTERIOR - 807 SQUARE FEET

**BELLEVILLE, ON** 

UNIT 105 - 1 BEDROOM INTERIOR - 822 SQUARE FEET

**BELLEVILLE, ON** 

UNIT 106 - 1 BEDROOM INTERIOR - 827 SQUARE FEET

**BELLEVILLE, ON** 

UNIT 109 - 1 BEDROOM INTERIOR - 862 SQUARE FEET

**BELLEVILLE, ON** 

UNIT 102 - 1 BEDROOM INTERIOR - 826 SQUARE FEET

**BELLEVILLE, ON** 

UNIT 110 - 1 BEDROOM INTERIOR - 723 SQUARE FEET

**BELLEVILLE, ON** 

UNIT 112 - 1 BEDROOM INTERIOR - 729 SQUARE FEET

**BELLEVILLE, ON** 

UNIT 104 - 1 BEDROOM INTERIOR - 731 SQUARE FEET

**BELLEVILLE, ON** 

UNIT 109 - 1 BEDROOM INTERIOR - 735 SQUARE FEET

**BELLEVILLE, ON** 

UNIT 105 - 1 BEDROOM INTERIOR - 744 SQUARE FEET

**BELLEVILLE, ON** 

UNIT 106 - 1 BEDROOM INTERIOR - 764 SQUARE FEET