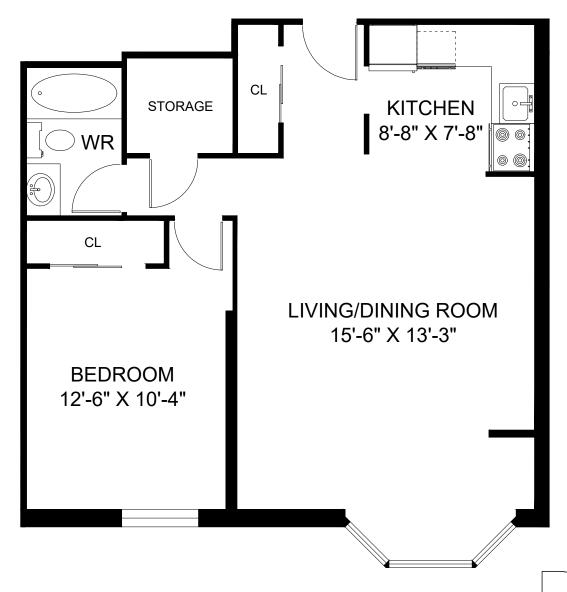

**BELLEVILLE, ON** 

UNIT 103 - 1 BEDROOM INTERIOR - 724 SQUARE FEET

FOR ILLUSTRATIVE PURPOSES ONLY.
ALL MEASUREMENTS SHOULD BE CONSIDERED APPROXIMATE.

FEBRUARY 2025

**BELLEVILLE, ON** 

UNIT 111 - 1 BEDROOM INTERIOR - 727 SQUARE FEET