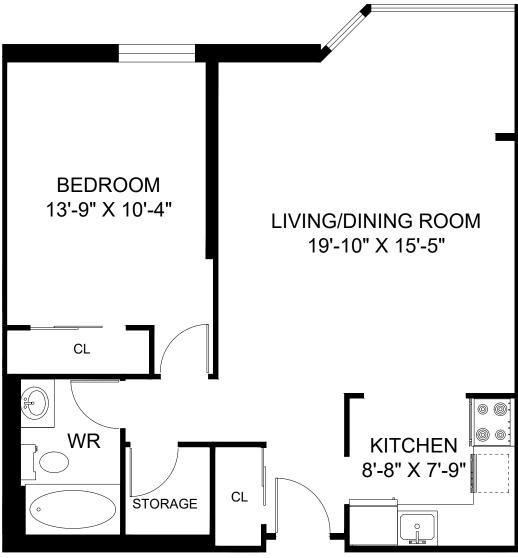

**BELLEVILLE, ON** 

UNIT 110 - 1 BEDROOM INTERIOR - 807 SQUARE FEET

**BELLEVILLE, ON** 

UNIT 105 - 1 BEDROOM INTERIOR - 822 SQUARE FEET

**BELLEVILLE, ON** 

UNIT 106 - 1 BEDROOM INTERIOR - 827 SQUARE FEET

**BELLEVILLE, ON** 

UNIT 109 - 1 BEDROOM INTERIOR - 862 SQUARE FEET

**BELLEVILLE, ON** 

UNIT 102 - 1 BEDROOM INTERIOR - 826 SQUARE FEET

**BELLEVILLE, ON** 

UNIT 110 - 1 BEDROOM INTERIOR - 723 SQUARE FEET

**BELLEVILLE, ON** 

UNIT 112 - 1 BEDROOM INTERIOR - 729 SQUARE FEET