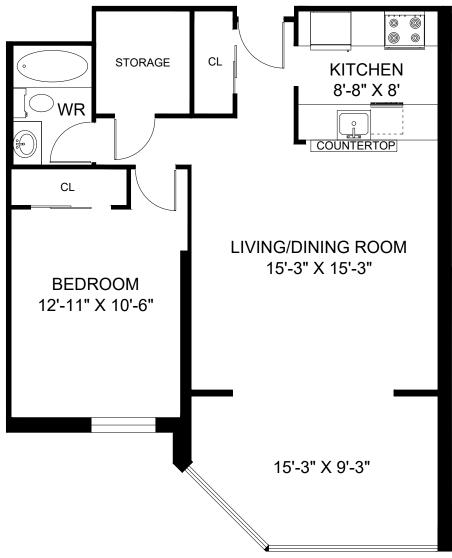

**BELLEVILLE, ON** 

UNIT 103 - 1 BEDROOM INTERIOR - 724 SQUARE FEET

FOR ILLUSTRATIVE PURPOSES ONLY.
ALL MEASUREMENTS SHOULD BE CONSIDERED APPROXIMATE.

FEBRUARY 2025

**BELLEVILLE, ON** 

UNIT 111 - 1 BEDROOM INTERIOR - 727 SQUARE FEET

**BELLEVILLE, ON** 

UNIT 110 - 1 BEDROOM INTERIOR - 807 SQUARE FEET

**BELLEVILLE, ON** 

UNIT 105 - 1 BEDROOM INTERIOR - 822 SQUARE FEET

**BELLEVILLE, ON** 

UNIT 106 - 1 BEDROOM INTERIOR - 827 SQUARE FEET

**BELLEVILLE, ON** 

UNIT 109 - 1 BEDROOM INTERIOR - 862 SQUARE FEET

**BELLEVILLE, ON** 

UNIT 102 - 1 BEDROOM INTERIOR - 826 SQUARE FEET

**BELLEVILLE, ON** 

UNIT 110 - 1 BEDROOM INTERIOR - 723 SQUARE FEET

**BELLEVILLE, ON** 

UNIT 112 - 1 BEDROOM INTERIOR - 729 SQUARE FEET

**BELLEVILLE, ON** 

UNIT 104 - 1 BEDROOM INTERIOR - 731 SQUARE FEET

**BELLEVILLE, ON** 

UNIT 109 - 1 BEDROOM INTERIOR - 735 SQUARE FEET

**BELLEVILLE, ON** 

UNIT 105 - 1 BEDROOM INTERIOR - 744 SQUARE FEET

**BELLEVILLE, ON** 

UNIT 106 - 1 BEDROOM INTERIOR - 764 SQUARE FEET