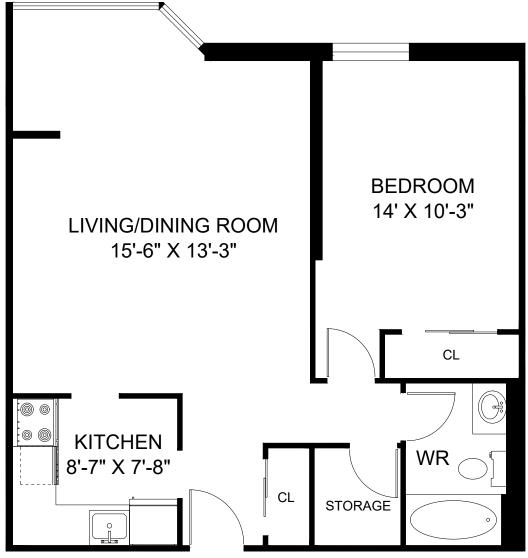

**BELLEVILLE, ON** 

UNIT 103 - 1 BEDROOM INTERIOR - 724 SQUARE FEET

FOR ILLUSTRATIVE PURPOSES ONLY.
ALL MEASUREMENTS SHOULD BE CONSIDERED APPROXIMATE.

FEBRUARY 2025

**BELLEVILLE, ON** 

UNIT 111 - 1 BEDROOM INTERIOR - 727 SQUARE FEET