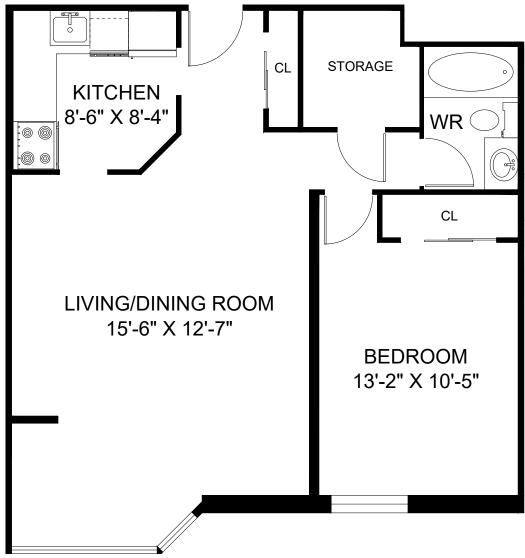

**BELLEVILLE, ON** 

UNIT 110 - 1 BEDROOM INTERIOR - 807 SQUARE FEET

**BELLEVILLE, ON** 

UNIT 105 - 1 BEDROOM INTERIOR - 822 SQUARE FEET

**BELLEVILLE, ON** 

UNIT 106 - 1 BEDROOM INTERIOR - 827 SQUARE FEET

**BELLEVILLE, ON** 