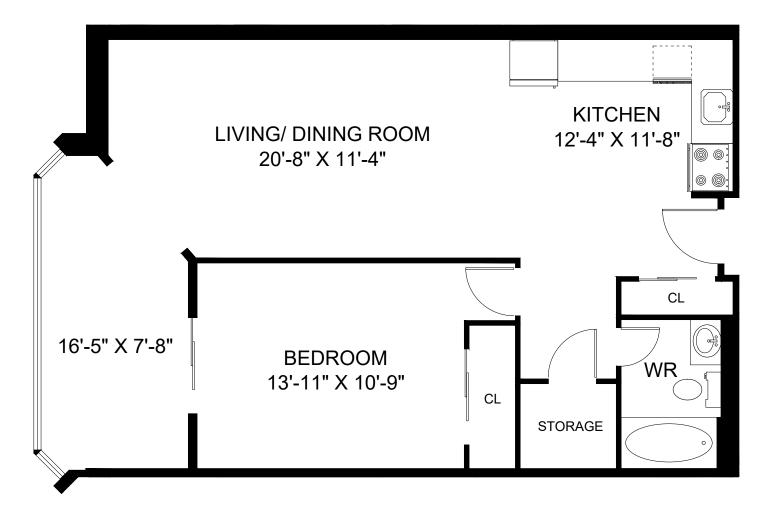

**BELLEVILLE, ON** 

UNIT 103 - 1 BEDROOM INTERIOR - 724 SQUARE FEET

FOR ILLUSTRATIVE PURPOSES ONLY.
ALL MEASUREMENTS SHOULD BE CONSIDERED APPROXIMATE.

FEBRUARY 2025

**BELLEVILLE, ON** 

UNIT 111 - 1 BEDROOM INTERIOR - 727 SQUARE FEET