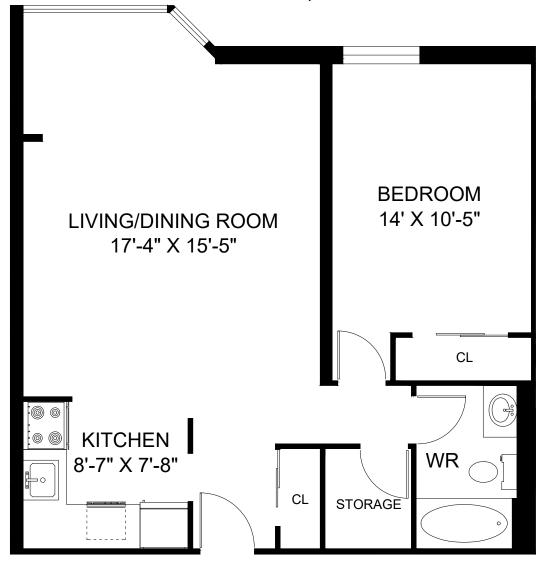

**BELLEVILLE, ON** 

UNIT 103 - 1 BEDROOM INTERIOR - 724 SQUARE FEET

FOR ILLUSTRATIVE PURPOSES ONLY.
ALL MEASUREMENTS SHOULD BE CONSIDERED APPROXIMATE.

FEBRUARY 2025

**BELLEVILLE, ON** 

UNIT 111 - 1 BEDROOM INTERIOR - 727 SQUARE FEET