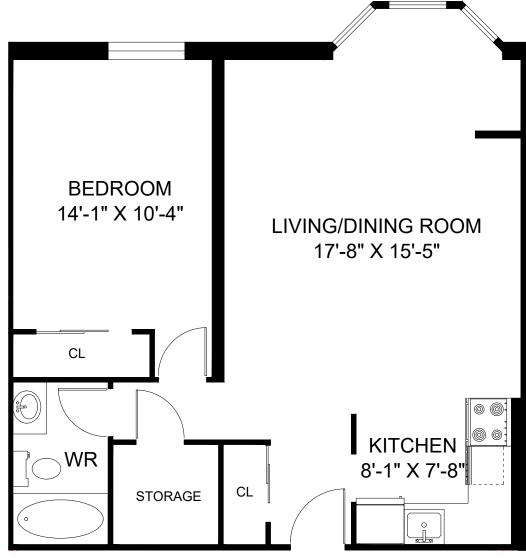

**BELLEVILLE, ON** 

UNIT 110 - 1 BEDROOM INTERIOR - 807 SQUARE FEET

**BELLEVILLE, ON** 

UNIT 105 - 1 BEDROOM INTERIOR - 822 SQUARE FEET

**BELLEVILLE, ON** 

UNIT 106 - 1 BEDROOM INTERIOR - 827 SQUARE FEET

**BELLEVILLE, ON** 