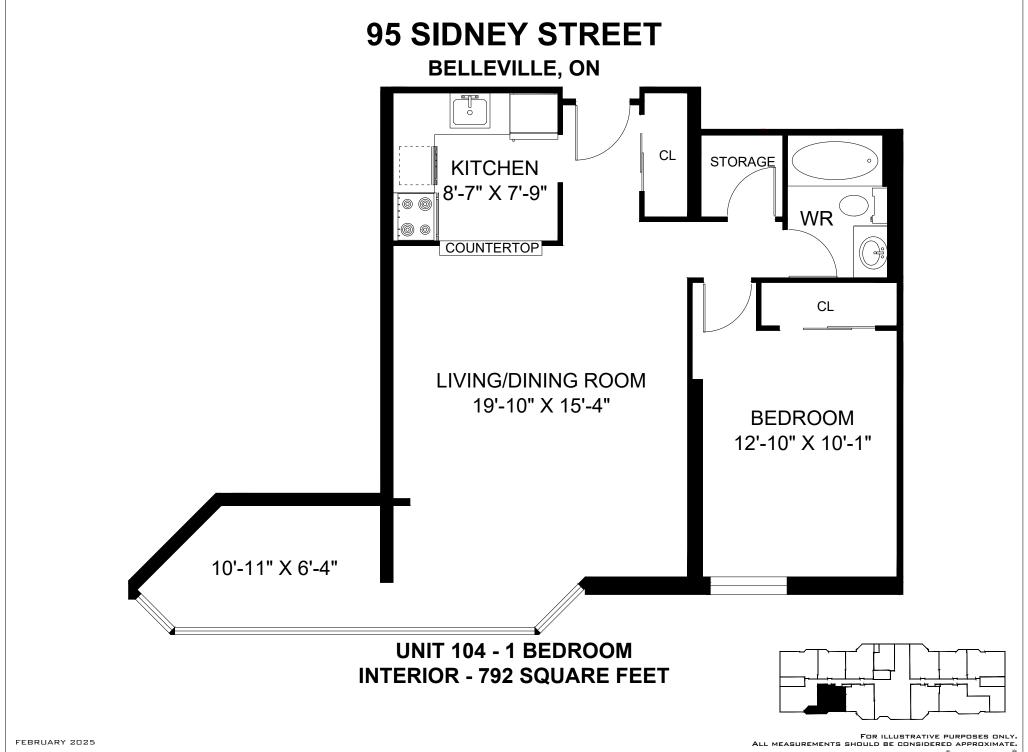

**BELLEVILLE, ON** 

UNIT 104 - 1 BEDROOM INTERIOR - 731 SQUARE FEET

**BELLEVILLE, ON** 

UNIT 109 - 1 BEDROOM INTERIOR - 735 SQUARE FEET

**BELLEVILLE, ON** 

UNIT 105 - 1 BEDROOM INTERIOR - 744 SQUARE FEET

**BELLEVILLE, ON** 