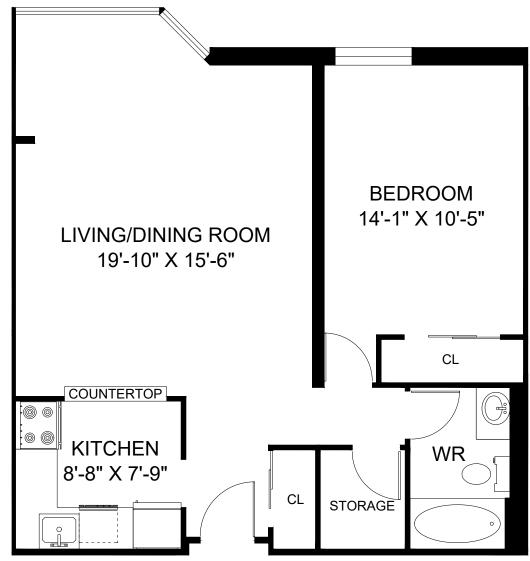

**BELLEVILLE, ON** 

UNIT 103 - 1 BEDROOM INTERIOR - 724 SQUARE FEET

FOR ILLUSTRATIVE PURPOSES ONLY.
ALL MEASUREMENTS SHOULD BE CONSIDERED APPROXIMATE.

FEBRUARY 2025

**BELLEVILLE, ON** 

UNIT 111 - 1 BEDROOM INTERIOR - 727 SQUARE FEET