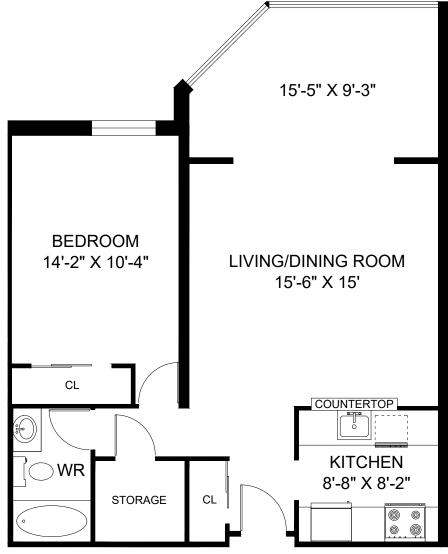

**BELLEVILLE, ON** 

UNIT 104 - 1 BEDROOM INTERIOR - 731 SQUARE FEET

**BELLEVILLE, ON** 

UNIT 109 - 1 BEDROOM INTERIOR - 735 SQUARE FEET

**BELLEVILLE, ON** 

UNIT 105 - 1 BEDROOM INTERIOR - 744 SQUARE FEET

**BELLEVILLE, ON** 