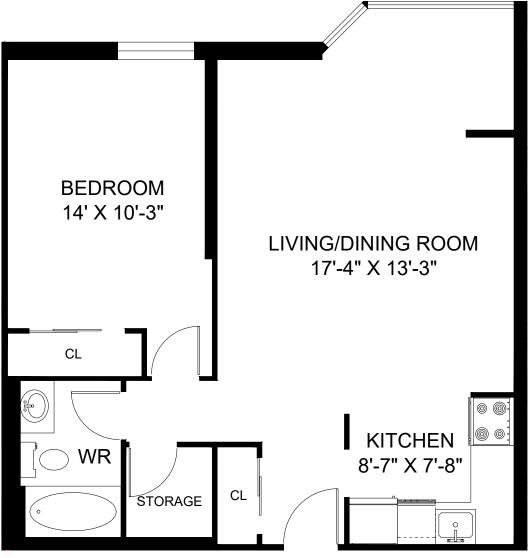

**BELLEVILLE, ON** 

UNIT 103 - 1 BEDROOM INTERIOR - 724 SQUARE FEET

FOR ILLUSTRATIVE PURPOSES ONLY.
ALL MEASUREMENTS SHOULD BE CONSIDERED APPROXIMATE.

FEBRUARY 2025

**BELLEVILLE, ON** 

UNIT 111 - 1 BEDROOM INTERIOR - 727 SQUARE FEET