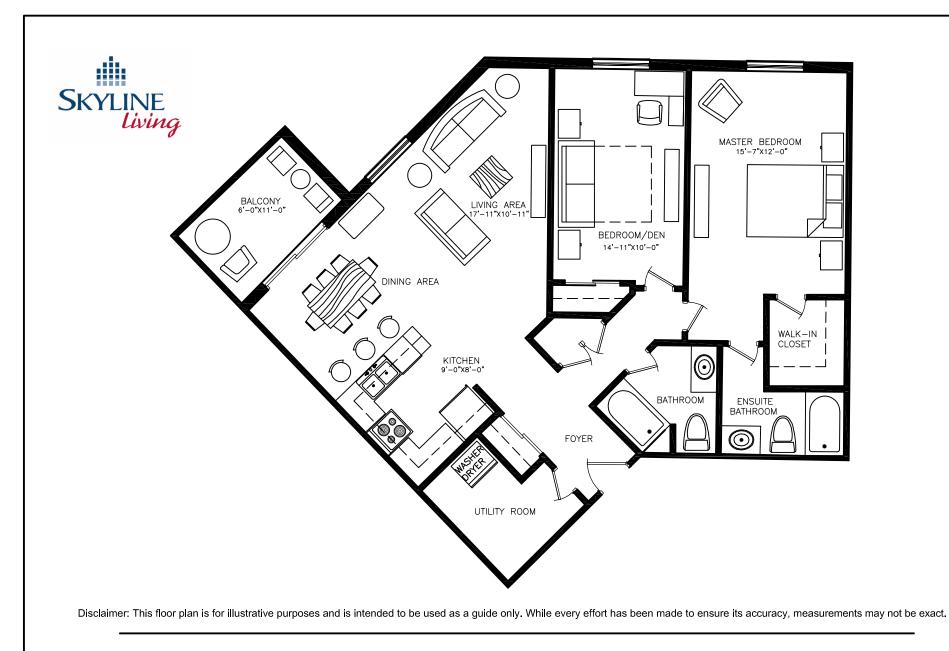

Disclaimer: This floor plan is for illustrative purposes and is intended to be used as a guide only. While every effort has been made to ensure its accuracy, measurements may not be exact.

## 6515 McLeod Road

2 Bedrooms Approx. 1197 sq ft 2D