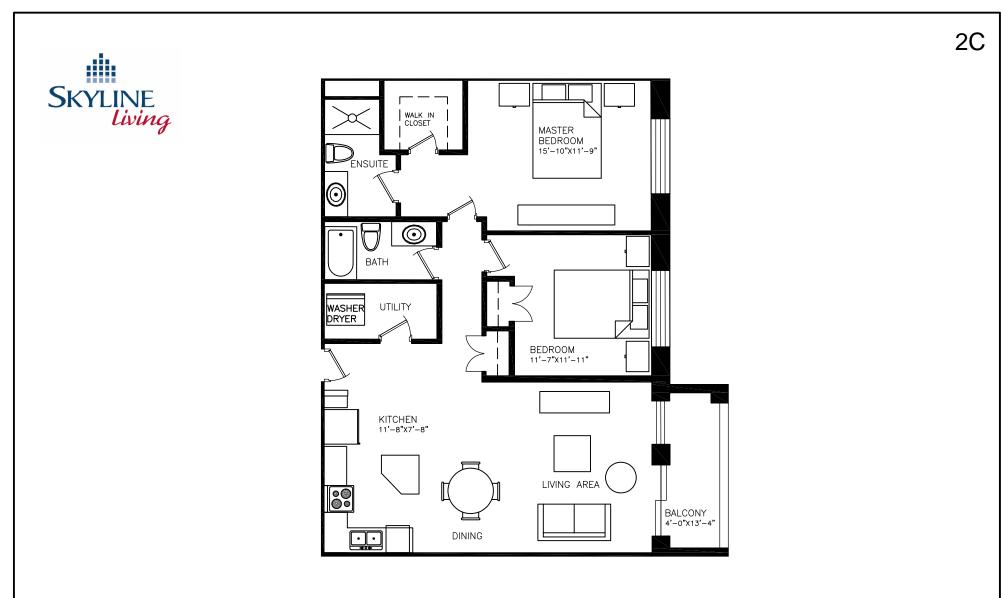

Disclaimer: This floor plan is for illustrative purposes and is intended to be used as a guide only. While every effort has been made to ensure its accuracy, measurements may not be exact.

## 6515 McLeod Road

2 Bedrooms Approx. 1032 sq ft



Disclaimer: This floor plan is for illustrative purposes and is intended to be used as a guide only. While every effort has been made to ensure its accuracy, measurements may not be exact.

## 6515 McLeod Road

2 Bedrooms Approx. 1102 sq ft



Disclaimer: This floor plan is for illustrative purposes and is intended to be used as a guide only. While every effort has been made to ensure its accuracy, measurements may not be exact.

## 6515 McLeod

2 Bedrooms Approx. 1166 sq ft



## 6515 McLeod Road

2 Bedrooms Approx. 1197 sq ft 2D