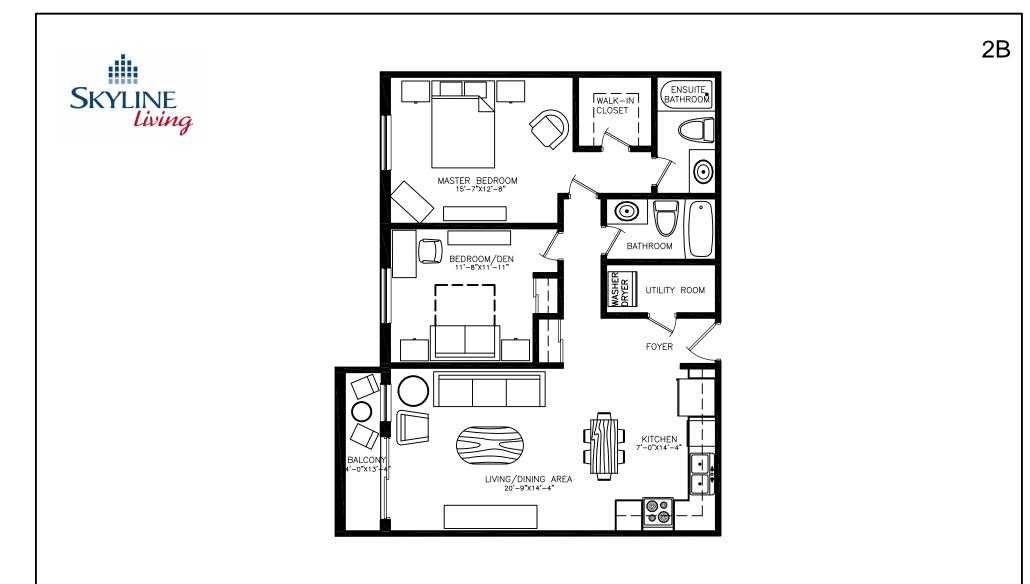

## 6515 McLeod Road

2 Bedrooms Approx. 1102 sq ft

Disclaimer: This floor plan is for illustrative purposes and is intended to be used as a guide only. While every effort has been made to ensure its accuracy, measurements may not be exact.