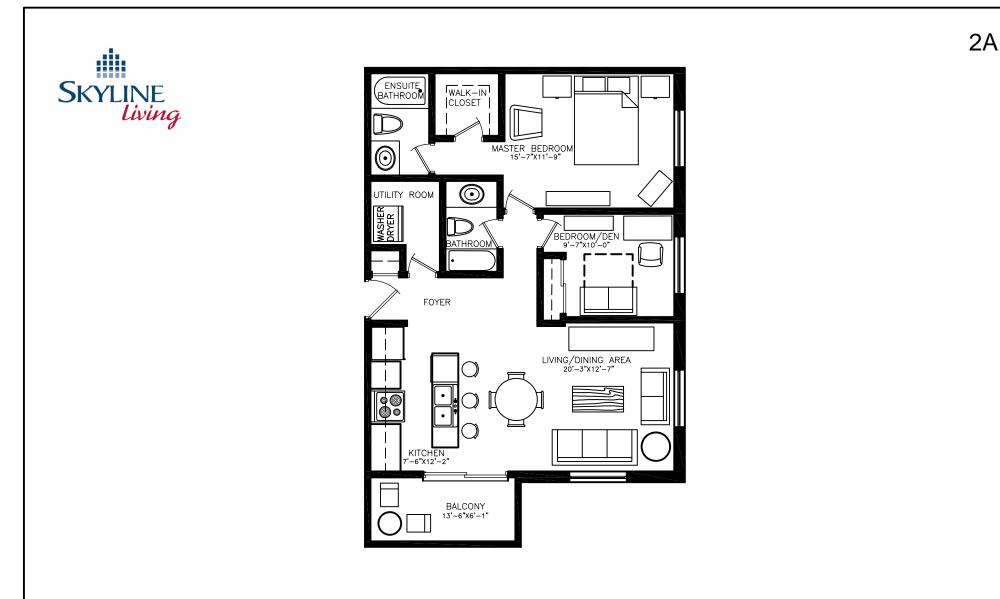

## 6515 McLeod Road

2 Bedrooms Approx. 1032 sq ft

Disclaimer: This floor plan is for illustrative purposes and is intended to be used as a guide only. While every effort has been made to ensure its accuracy, measurements may not be exact.