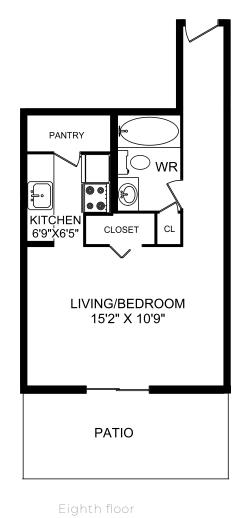

#### BACHELOR

# 339-449 sq ft

297 Base Line Road West London, ON

GARDEN STA **APARTMENTS** 

Second floor

Fifth floor

Third floor

Six floor

All suite measurements are preliminary based on current building concept and unit configurations and are subject to change.

# 339-449 sq ft

297 Base Line Road West London, ON

Suite 704, 712, 804, 812, 904, 912, 1004, 1012

GARDEN VISTA apartments

Seventh floor

Tenth floor

Nineth floor

All suite measurements are preliminary based on current building concept and unit configurations and are subject to change.

# 339-449 sq ft

301 Base Line Road West London, ON

> Suite 104, 111, 204, 212, 304, 312, 404, 412, 504, 512, 604, 612

GARDEN VISTA apartments

First floor

Fourth floor

Fifth floor

Third floor