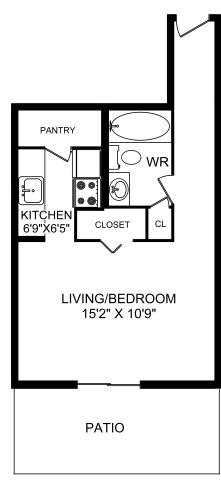

#### BACHELOR

# 339-449 sq ft

297 Base Line Road West London, ON

GARDEN STA **APARTMENTS** 

Second floor

Fifth floor

Third floor

Six floor

All suite measurements are preliminary based on current building concept and unit configurations and are subject to change.