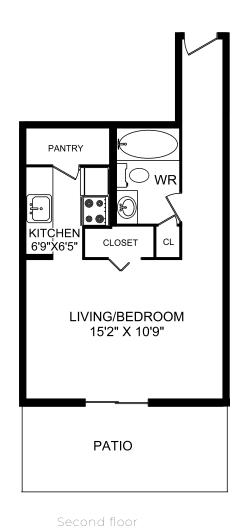

# 339-449 sq ft

297 Base Line Road West London, ON

GARDEN STA **APARTMENTS** 

Second floor

Fifth floor

Third floor

Six floor

All suite measurements are preliminary based on current building concept and unit configurations and are subject to change.

First floor

Fourth floor